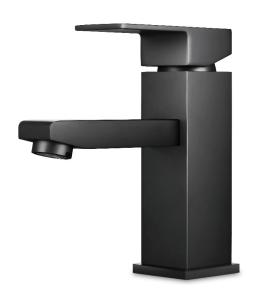

### **BLAZE Series Black Basin Mixer**

Cod. **DA-OX0112.BM** Series Basin Mixer, Black

Cod. **DA-CH0112.BM**Series Basin Mixer, Chrome

#### · SPECIFICATIONS ·

Sleek Modern Design
Solid Brass. Matte Black finished
WELS Star rating: 6 Star, 4L/M
Includes all required hoses, mounting plates and screws