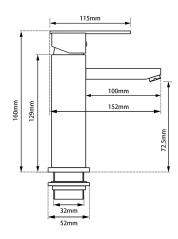

# **FAUCET**

### **BLAZE Series Black Basin Mixer**





Cod. **DA-OX0112.BM** Series Basin Mixer, Black



Cod. **DA-CH0112.BM**Series Basin Mixer, Chrome

#### · TECHNICAL DRAWING ·



#### · SPECIFICATIONS ·

Sleek Modern Design
Solid Brass. Matte Black finished
WELS Star rating: 6 Star, 4L/M
Includes all required hoses, mounting plates and screws



## For detailed information, please see our website www.dellarte.us

Legal disclaimer: The details provided by this technical file have an informational purpose, thus no contractual value. To obtain further information about the materials and the installation, please contact one of our sales advisors. DELL'ARTE Pty Ltd. reserves the right to modify or delete any information regarding its products. Weights, measurements and colours may be subject to small variations.