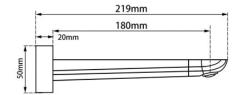

# **FAUCET**

# RUSHY Brushed Black Bathtub/Basin Wall Spout



Cod. **DA-BU0015.BS**Basin Wall, Nickel



Cod. **DA-BUGM0015.BS**Basin Wall, Gun Metal Grey



Cod. **DA-OX0015.BS**Basin Wall, Black



Cod. **DA-CH0015.BS**Basin Wall, Chrome

### · TECHNICAL DRAWING ·





#### · SPECIFICATIONS ·

Material: Solid Brass

Suitable for Bath shower mixer taps or basin mixer taps

G1/2" female end

Easy to install, Wall Mounted water outlet

5 Year warranty +1 Year labor warranty



## For detailed information, please see our website www.dellarte.us

Legal disclaimer: The details provided by this technical file have an informational purpose, thus no contractual value. To obtain further information about the materials and the installation, please contact one of our sales advisors. DELL'ARTE Pty Ltd. reserves the right to modify or delete any information regarding its products. Weights, measurements and colours may be subject to small variations.