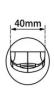

# **FAUCET**

# RUSHY Brushed Black Bathtub/Basin Wall Spout



Cod. **DA-BU0015.BS**Basin Wall, Nickel



Cod. **DA-BUGM0015.BS**Basin Wall, Gun Metal Grey



Cod. **DA-OX0015.BS**Basin Wall, Black



Cod. **DA-CH0015.BS**Basin Wall, Chrome

### · TECHNICAL DRAWING ·





#### · SPECIFICATIONS ·

Material: Solid Brass

Suitable for Bath shower mixer taps or basin mixer taps

G1/2" female end

Easy to install, Wall Mounted water outlet

5 Year warranty +1 Year labor warranty



## For detailed information, please see our website www.dellarte.us

Legal disclaimer: The details provided by this technical file have an informational purpose, thus no contractual value. To obtain further information about the materials and the installation, please contact one of our sales advisors. DELL'ARTE Pty Ltd. reserves the right to modify or delete any information regarding its products. Weights, measurements and colours may be subject to small variations.