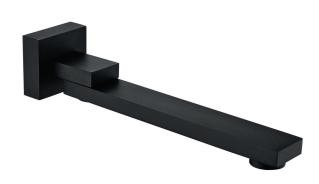

## **BLAZE Black Bathtub/Basin Wall Spout**

Cod. **DA-OX0003.BS**Bath/Basin Wall Spout, Black

Cod. **DA-CH0003.BS**Bath/Basin Wall Spout, Chrome

#### · SPECIFICATIONS ·

Solid Brass Matte Black Plated Australian Standard, Watermark WELS Star rating: 5 Star, 5.5L/M WELS Reg No:T35599

Suitable for Bath shower mixer taps or basin mixer taps