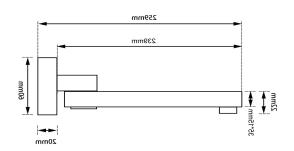

# **FAUCET**

## **BLAZE Black Bathtub/Basin Wall Spout**





Cod. **DA-OX0003.BS**Bath/Basin Wall Spout, Black



Cod. **DA-CH0003.BS**Bath/Basin Wall Spout, Chrome

### · TECHNICAL DRAWING ·



#### · SPECIFICATIONS ·

Solid Brass Matte Black Plated Australian Standard, Watermark WELS Star rating: 5 Star, 5.5L/M WELS Reg No:T35599

Suitable for Bath shower mixer taps or basin mixer taps



## For detailed information, please see our website www.dellarte.us

Legal disclaimer: The details provided by this technical file have an informational purpose, thus no contractual value. To obtain further information about the materials and the installation, please contact one of our sales advisors. DELL'ARTE Pty Ltd. reserves the right to modify or delete any information regarding its products. Weights, measurements and colours may be subject to small variations.

The copyright of this Fact Sheet, all content, graphic design and codes belongs to DELL'ARTE Pty Ltd. and therefore, reproducti