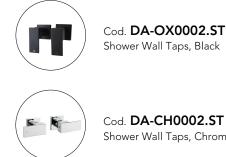

## **BLAZE Black Shower Wall Taps**

Shower Wall Taps, Black

Cod. DA-CH0002.ST Shower Wall Taps, Chrome