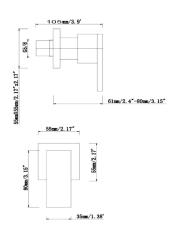

# FAUCET

## **BLAZE Black Shower Wall Taps**





Shower Wall Taps, Black

Cod. DA-CH0002.ST Shower Wall Taps, Chrome

#### · TECHNICAL DRAWING ·



#### · SPECIFICATIONS ·

Durable Solid Brass Construction 1/4 turn taps with ceramic disc mechanism 35mm Ceramic Disc Cartridge 5 Year Warranty & 1 Year Labor Warranty



### For detailed information, please see our website www.dellarte.us

Legal disclaimer: The details provided by this technical file have an informational purpose, thus no contractual value. To obtain further information about the materials and the installation, please contact one of our sales advisors. DELL'ARTE Pty Ltd. reserves the right to modify or delete any information regarding its products. Weights, measurements and colours may be subject to small variations.

The copyright of this Fact Sheet, all content, graphic design and codes belongs to DELL'ARTE Pty Ltd. and therefore, reproduction, distribution, public co