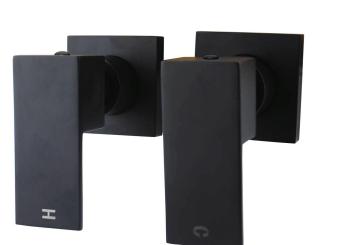

## **BLAZE Black Shower Wall Taps**

Shower Wall Taps, Black

Cod. DA-CH0002.ST Shower Wall Taps, Chrome