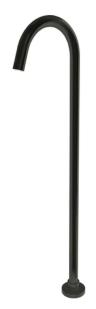

## ROUND FLOOR STANDING MIXER (BRASS)

Cod. **DA-CH0002.BS**CHROME ROUND FLOOR STANDING MIXER (BRASS)

Cod. **DA-OX0002.BS**BLACK ROUND FLOOR STANDING MIXER (BRASS)

## · SPECIFICATIONS ·

- reestanding Chrome Bath Spout
- Matt Black finished
- Solid brass water spout
- Brass support tube
- Stainless steel bottom cover
- Bottom Cover Plate height: 12mm
- Floor mounted
- Australian Standard and Watermark Certified
- Easy to install