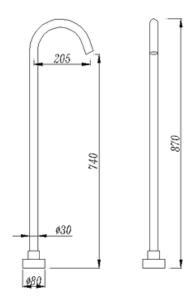

## ROUND FLOOR STANDING MIXER (BRASS)



Cod. **DA-CH0002.BS**CHROME ROUND FLOOR STANDING MIXER (BRASS)



Cod. **DA-OX0002.BS**BLACK ROUND FLOOR STANDING MIXER (BRASS)

## ·TECHNICAL DRAWING ·



## · SPECIFICATIONS ·

- reestanding Chrome Bath Spout
- Matt Black finished
- Solid brass water spout
- Brass support tube
- Stainless steel bottom cover
- Bottom Cover Plate height: 12mm
- Floor mounted
- Australian Standard and Watermark Certified
- Easy to install



## For detailed information, please see our website www.dellarte.com.au

Legal disclaimer: The details provided by this file have an informational purpose, thus no contractual value. To obtain further information about the material and the installation, please contact one of our sales advisors. DELL'ARTE Pty Ltd. reserves the right to modify or delete any information regarding its products. Weights, measurements and colours may be subject to small variations.

The copyright of this Fact Sheet, all content, graphic design