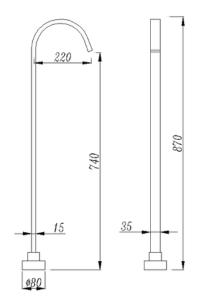

## ·TECHNICAL DRAWING ·

## · SPECIFICATIONS ·

- Freestanding chrome Bath Spout
- Matt Black finished
- Solid brass water spout
- Brass support tube
- Stainless steel bottom cover
- Bottom Cover Plate height: 12mm
- Floor mounted
- Australian Standard and Watermark Certified
- Easy to install