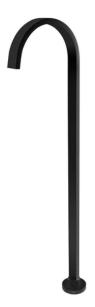

## SQUARE FLOOR STANDING MIXER (BRASS)

Cod. **DA-CH0001.BS** CHROME SQUARE FLOOR STANDING MIXER (BRASS)

Cod. **DA-OX0001.BS**BLACK SQUARE FLOOR STANDING MIXER (BRASS)

## · SPECIFICATIONS ·

- Freestanding chrome Bath Spout
- Matt Black finished
- Solid brass water spout
- Brass support tube
- Stainless steel bottom cover
- Bottom Cover Plate height: 12mm
- Floor mounted
- Australian Standard and Watermark Certified
- Easy to install