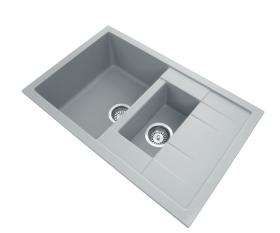

# Carysil Grey 1 and 1/4 Bowl Drainer Granite Kitchen Sink Top/Flush/Under Mount

Cod. **DA-Mozzard D-150 black** 780 x 500 x 205mm, Black

Cod. **DA-Mozzard D-150 grey**  $780 \times 500 \times 205$ mm, Grey

#### · SPECIFICATIONS ·

German engineered, Lifetime Warranty!

Overall Dimensions(LxWxH): 780\*500\*205mm

Small bowl sizes(LxW): 155\*290\*146mm

Big bowl sizes(LxW): 345\*430\*205mm

Round corner for easy clean