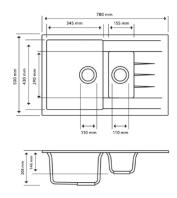

#### · TECHNICAL DRAWING ·

#### · SPECIFICATIONS ·

German engineered, Lifetime Warranty!

Overall Dimensions(LxWxH): 780\*500\*205mm

Small bowl sizes(LxW): 155\*290\*146mm

Big bowl sizes(LxW): 345\*430\*205mm

Round corner for easy clean