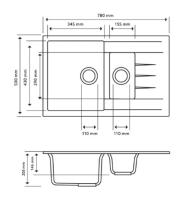

#### · TECHNICAL DRAWING ·

### · SPECIFICATIONS ·

German engineered, Lifetime Warranty!

Overall Dimensions(LxWxH): 780\*500\*205mm

Small bowl sizes(LxW): 155\*290\*146mm

Big bowl sizes(LxW): 345\*430\*205mm

Round corner for easy clean