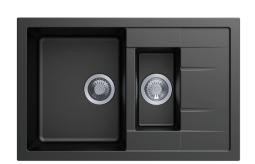

# Carysil Black 1 and 1/4 Bowl Drainer Granite Kitchen Sink Top/Flush/Under Mount

Cod. **DA-Mozzard D-150 black**  $780 \times 500 \times 205$ mm, Black

Cod. **DA-Mozzard D-150 grey**  $780 \times 500 \times 205$ mm, Grey

### · SPECIFICATIONS ·

German engineered, Lifetime Warranty!

Overall Dimensions(LxWxH): 780\*500\*205mm

Small bowl sizes(LxW): 155\*290\*146mm

Big bowl sizes(LxW): 345\*430\*205mm

Round corner for easy clean