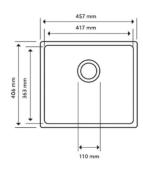

### · TECHNICAL DRAWING ·

#### · SPECIFICATIONS ·

German engineered, Lifetime Warranty

Overall Dimensions(LxWxH): 457\*406\*200mm

Bowl sizes(LxW): 417\*363\*200mm

Round corner for easy clean

High temperature resistance

Good stain resistance, non-stick oil, easy to clean