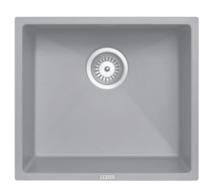

# Carysil Grey Single Bowl Granite Stone Kitchen/Laundry Sink Top/Flush/Under Mount

Cod. **DA-Magic Salsa Black** 457 x 406 x 200mm, Black

Cod. **DA-Magic Salsa grey** 457 x 406 x 200mm, Grey

Cod. **DA-Magic Salsa White**  $457 \times 406 \times 200$ mm, White

#### · SPECIFICATIONS ·

German engineered, Lifetime Warranty

Overall Dimensions(LxWxH): 457\*406\*200mm

Bowl sizes(LxW): 417\*363\*200mm

Round corner for easy clean

High temperature resistance

Good stain resistance, non-stick oil, easy to clean