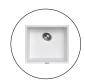

# Carysil Grey Single Bowl Granite Stone Kitchen/Laundry Sink Top/Flush/Under Mount

Cod. **DA-Magic Salsa Black** 457 x 406 x 200mm, Black

Cod. **DA-Magic Salsa grey** 457 x 406 x 200mm, Grey

Cod. **DA-Magic Salsa White**  $457 \times 406 \times 200$ mm, White

#### · SPECIFICATIONS ·

German engineered, Lifetime Warranty

Overall Dimensions(LxWxH): 457\*406\*200mm

Bowl sizes(LxW): 417\*363\*200mm

Round corner for easy clean

High temperature resistance

Good stain resistance, non-stick oil, easy to clean