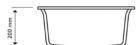

### · TECHNICAL DRAWING ·

#### · SPECIFICATIONS ·

German engineered, Lifetime Warranty

Overall Dimensions(LxWxH): 457\*406\*200mm

Bowl sizes(LxW): 417\*363\*200mm

Round corner for easy clean

High temperature resistance

Good stain resistance, non-stick oil, easy to clean