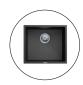

# Carysil Grey Single Bowl Granite Stone Kitchen/Laundry Sink Top/Flush/Under Mount

Cod. **DA-Magic Salsa Black** 457 x 406 x 200mm, Black

Cod. **DA-Magic Salsa grey** 457 x 406 x 200mm, Grey

Cod. **DA-Magic Salsa White**  $457 \times 406 \times 200$ mm, White

#### · SPECIFICATIONS ·

German engineered, Lifetime Warranty

Overall Dimensions(LxWxH): 457\*406\*200mm

Bowl sizes(LxW): 417\*363\*200mm

Round corner for easy clean

High temperature resistance

Good stain resistance, non-stick oil, easy to clean