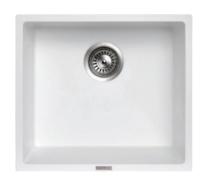

# Carysil White Single Bowl Granite Stone Kitchen/Laundry Sink Top/Flush/Under Mount

Cod. **DA-Magic Salsa Black** 457 x 406 x 200mm, Black

Cod. **DA-Magic Salsa grey** 457 x 406 x 200mm, Grey

Cod. **DA-Magic Salsa White**  $457 \times 406 \times 200$ mm, White