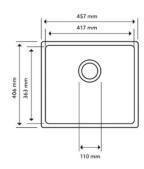

### · TECHNICAL DRAWING ·

#### · SPECIFICATIONS ·

German engineered, Lifetime Warranty

Overall Dimensions(LxWxH): 457\*406\*200mm

Bowl sizes(LxW): 417\*363\*200mm

Round corner for easy clean

High temperature resistance

Good stain resistance, non-stick oil, easy to clean