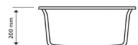

### · TECHNICAL DRAWING ·

#### · SPECIFICATIONS ·

German engineered, Lifetime Warranty

Overall Dimensions(LxWxH): 457\*406\*200mm

Bowl sizes(LxW): 417\*363\*200mm

Round corner for easy clean

High temperature resistance

Good stain resistance, non-stick oil, easy to clean