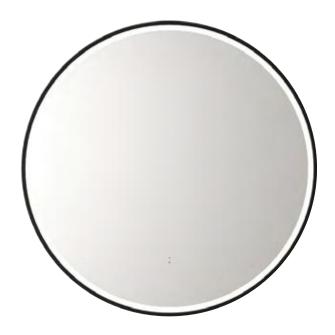

## Windsor frame 700

Brushed Bronze PVD Brushed Gold PVD Brushed Nickel PVD Gun Metal PVD Matte White Matte Black

#### · SPECIFICATIONS ·

Premium build quality Led lighting Touch free sensor on/off light Build in demister Fog resistance and super clarity Backlit Three colour dimmable colour Auto cut-off in 90 mins