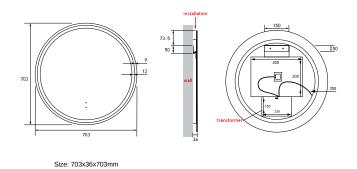

# LED MIRROR

## Windsor frame 700

Brushed Bronze PVD Brushed Gold PVD Brushed Nickel PVD Gun Metal PVD Matte White Matte Black



### ·TECHNICAL DRAWING ·



#### · SPECIFICATIONS ·

Premium build quality Led lighting Touch free sensor on/off light Build in demister Fog resistance and super clarity Backlit Three colour dimmable colour Auto cut-off in 90 mins



## For detailed information, please see our website www.dellarte.com.au

Legal disclaimer: The details provided by this file have an informational purpose, thus no contractual value. To obtain further information about the material and the installation, please contact one of our sales advisors. DELL'ARTE Pty Ltd. reserves the right to modify or delete any information regarding its products. Weights, measurements and colours may be subject to small variations.

The copyright of this Fact Sheet, all content, graphic design and codes belongs to DELL'ARTE Pty Ltd. and therefore, reproducti