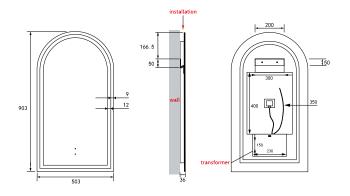

# LED MIRROR

## **Canterbury Frame**

Brushed Bronze PVD Brushed Gold PVD Brushed Nickel PVD Gun Metal PVD Matte White Matte Black



#### ·TECHNICAL DRAWING ·



#### · SPECIFICATIONS ·

Premium build quality
Led lighting
Touch free sensor on/off light
Build in demister
Fog resistance and super clarity
Backlit
Three colour dimmable colour
Auto cut-off in 90 mins



### For detailed information, please see our website www.dellarte.com.au

Legal disclaimer: The details provided by this file have an informational purpose, thus no contractual value. To obtain further information about the material and the installation, please contact one of our sales advisors. DELL'ARTE Pty Ltd. reserves the right to modify or delete any information regarding its products. Weights, measurements and colours may be subject to small variations.

The copyright of this Fact Sheet, all content, graphic design and codes belongs to DELL'ARTE Pty Ltd. and therefore, reproduct