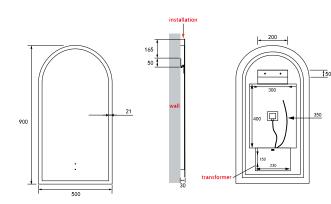

# LED MIRROR

## **Canterbury Frameless**

#### **•TECHNICAL DRAWING •**



#### · SPECIFICATIONS ·

Premium build quality Led lighting Touch free sensor on/off light Build in demister Fog resistance and super clarity Backlit Three colour dimmable colour Auto cut-off in 90 mins



### For detailed information, please see our website www.dellarte.com.au

Legal disclaimer: The details provided by this file have an informational purpose, thus no contractual value. To obtain further information about the material and the installation, please contact one of our sales advisors. DELL'ARTE Pty Ltd. reserves the right to modify or delete any information regarding its products. Weights, measurements and colours may be subject to small variations.

The copyright of this Fact Sheet, all content, graphic design and codes belongs to DELL'ARTE Pty Ltd. and therefore, reproduct