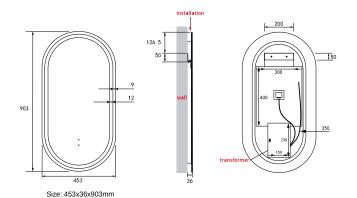

# **LED MIRROR**

## **Beau Monde Frame**

### ·TECHNICAL DRAWING ·



#### · SPECIFICATIONS ·

Premium build quality
Led lighting
Touch free sensor on/off light
Build in demister
Fog resistance and super clarity
Backlit
Three colour dimmable colour
Auto cut-off in 90 mins



## For detailed information, please see our website www.dellarte.com.au

Legal disclaimer: The details provided by this file have an informational purpose, thus no contractual value. To obtain further information about the material and the installation, please contact one of our sales advisors. DELL'ARTE Pty Ltd. reserves the right to modify or delete any information regarding its products. Weights, measurements and colours may be subject to small variations.

The copyright of this Fact Sheet, all content, graphic design and codes belongs to DELL'ARTE Pty Ltd. and therefore, reproducti