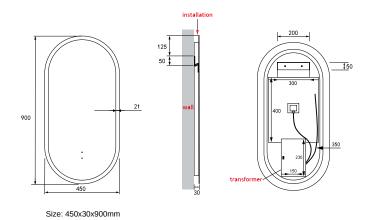

# **LED MIRROR**

## **Beau Monde Frameless**

### ·TECHNICAL DRAWING ·



#### · SPECIFICATIONS ·

Premium build quality Led lighting Touch free sensor on/off light Build in demister Fog resistance and super clarity Backlit Three colour dimmable colour Auto cut-off in 90 mins



## For detailed information, please see our website www.dellarte.com.au

Legal disclaimer: The details provided by this file have an informational purpose, thus no contractual value. To obtain further information about the material and the installation, please contact one of our sales advisors. DELL'ARTE Pty Ltd. reserves the right to modify or delete any information regarding its products. Weights, measurements and colours may be subject to small variations.

The copyright of this Fact Sheet, all content, graphic design and codes belongs to DELL'ARTE Pty Ltd. and therefore, reproducti