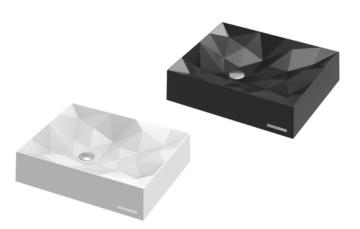

## · SPECIFICATIONS ·

- SKU: DA-Kristall Mini -Black / DA-Kristall Mini White
- Material: Sani-Quartz (Composite Quartz)
- Installation: Above counter mounting
- Tap Hole: NO
- Pop Up Waste: Included
- Strainer Waste: Included
- Dimension: 550mm x 450mm x 130mm
- Feature 1: The hard Sani-Quartz gives it strength and long-lasting endurance.
- Feature 2 : Easy-to-clean smooth lines.
- Warranty
  - o 5 years for general use