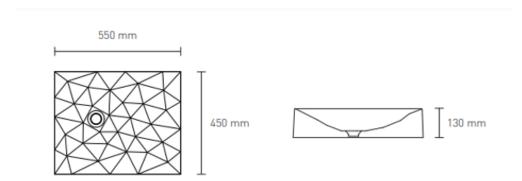

## **·TECHNICAL DRAWING ·**

## · SPECIFICATIONS ·

- SKU: DA-Kristall Mini -Black / DA-Kristall Mini White
- Material: Sani-Quartz (Composite Quartz)
- Installation: Above counter mounting
- Tap Hole: NO
- Pop Up Waste: Included
- Strainer Waste: Included
- Dimension: 550mm x 450mm x 130mm
- Feature 1: The hard Sani-Quartz gives it strength and long-lasting endurance.
- Feature 2 : Easy-to-clean smooth lines.
- Warranty
  - o 5 years for general use