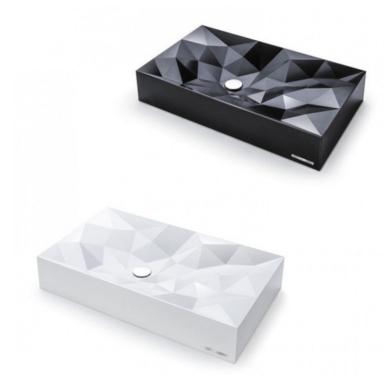

## · SPECIFICATIONS ·

- SKU: DA-Kristall -Black / DA-Kristall White
- Material: Sani-Quartz (Composite Quartz)
- Installation: Above counter mounting
- Tap Hole: NO
- Pop Up Waste: Included
- Strainer Waste: Included
- Dimension: 615mm x 445mm x 130mm
- Feature 1: The hard Sani-Quartz gives it strength and long-lasting endurance.
- Feature 2 : Easy-to-clean smooth lines.
- Warranty: 5 years for general use