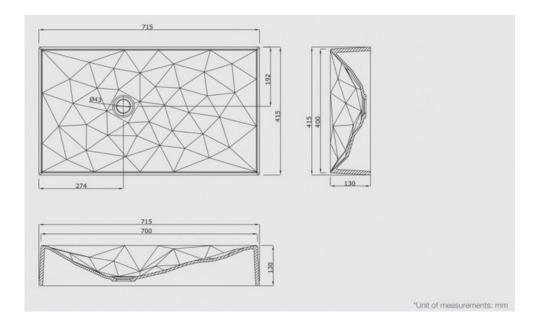

## · SPECIFICATIONS ·

- SKU: DA-Kristall -Black / DA-Kristall White
- Material: Sani-Quartz (Composite Quartz)
- Installation: Above counter mounting
- Tap Hole: NO
- Pop Up Waste: Included
- Strainer Waste: Included
- Dimension: 615mm x 445mm x 130mm
- Feature 1: The hard Sani-Quartz gives it strength and long-lasting endurance.
- Feature 2 : Easy-to-clean smooth lines.
- Warranty: 5 years for general use

## **·TECHNICAL DRAWING ·**





## For detailed information, please see our website www.dellarte.com.au

Legal disclaimer: The details provided by this file have an informational purpose, thus no contractual value. To obtain further information about the material and the installation, please contact one of our sales advisors. DELL'ARTE Pty Ltd. reserves the right to modify or delete any information regarding its products. Weights, measurements and colours may be subject to small variations.

The copyright of this Fact Sheet, all content, graphic design and codes belongs to DELL'ARTE Pty Ltd. and therefore, reproduction, distribution, public communication, law. transformation or any other activity that can be done with the contents or even quoting the sources, without written consent is prohibited by DELL'ARTE Pty Ltd