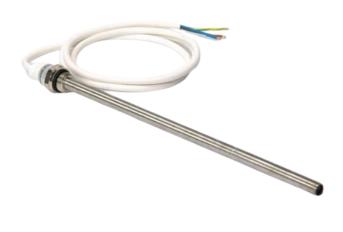

# JE90 90Watt Jeeves Element

Cod. **DA-JE60** 60Watts

Cod. **DA-JE175** 175Watts

Cod. **DA-JE90** 90Watts

Cod. **DA-JE200** 200Watts

Cod. **DA-JE120** 120Watts

Cod. **DA-JE220** 220Watts

Cod. **DA-JE135** 135Watts

#### · SPECIFICATIONS ·

IP Rating: IPX5 Warranty: 5yrs

Lead Length: 1.4m

Voltage: 240Volt

Wiring Type: Concealed (hardwired)