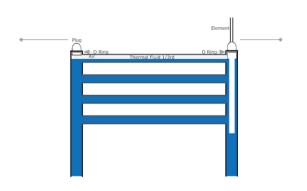

### · TECHNICAL DRAWING ·

#### · SPECIFICATIONS ·

IP Rating: IPX5 Warranty: 5yrs

Lead Length: 1.4m

Voltage: 240Volt

Wiring Type: Concealed (hardwired)