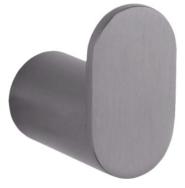

## FAUCET

RUSHY Series Brushe Gun Metal Grey Robe Hook

Material: Durable 304 Stainless Steel Wall Mounted Advanced rust proofing Saving space and easy cleaning Easy to install 5 year warranty & 1 year labor warranty