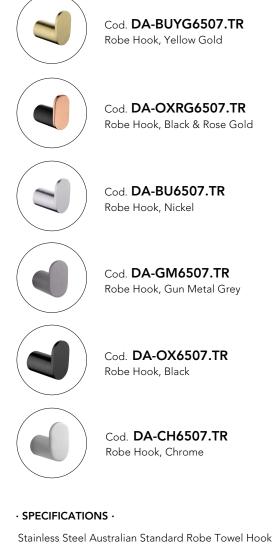

## FAUCET

RUSHY Series Brushe Gun Metal Grey Robe Hook

Material: Durable 304 Stainless Steel Wall Mounted Advanced rust proofing Saving space and easy cleaning Easy to install 5 year warranty & 1 year labor warranty