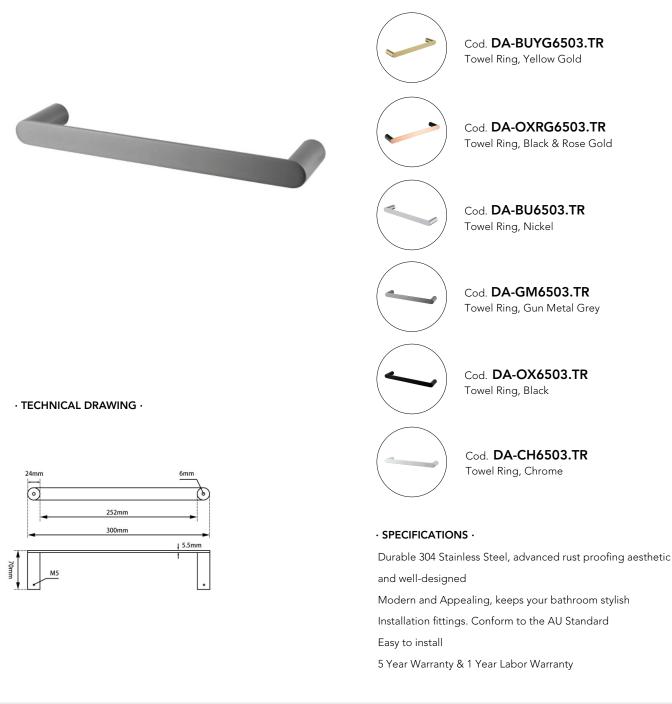

## RUSHY Series Brushed Gun Metal Grey Towel Ring 300mm

## For detailed information, please see our website www.dellarte.us

Legal disclaimer: The details provided by this technical file have an informational purpose, thus no contractual value. To obtain further information about the materials and the installation, please contact one of our sales advisors. DELL'ARTE Pty Ltd. reserves the right to modify or delete any information regarding its products. Weights, measurements and colours may be subject to small variations.