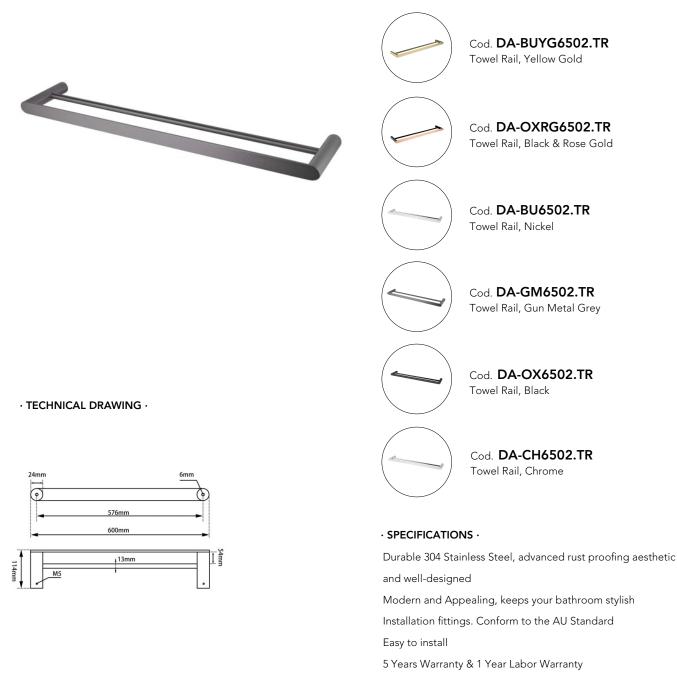

## FAUCET

## RUSHY Series Brushed Gun Metal Grey Double Towel Rail 600mm





## For detailed information, please see our website www.dellarte.us

Legal disclaimer: The details provided by this technical file have an informational purpose, thus no contractual value. To obtain further information about the materials and the installation, please contact one of our sales advisors. DELL'ARTE Pty Ltd. reserves the right to modify or delete any information regarding its products. Weights, measurements and colours may be subject to small variations.

The copyright of this Fact Sheet, all content, graphic design and codes belongs to DELL'ARTE Pty Ltd. and therefore, reproduction, distribution, public communication, transformation or any other activity that can be done with the contents or even quoting the sources, without written consent is prohibited by DELL'ARTE Pty L