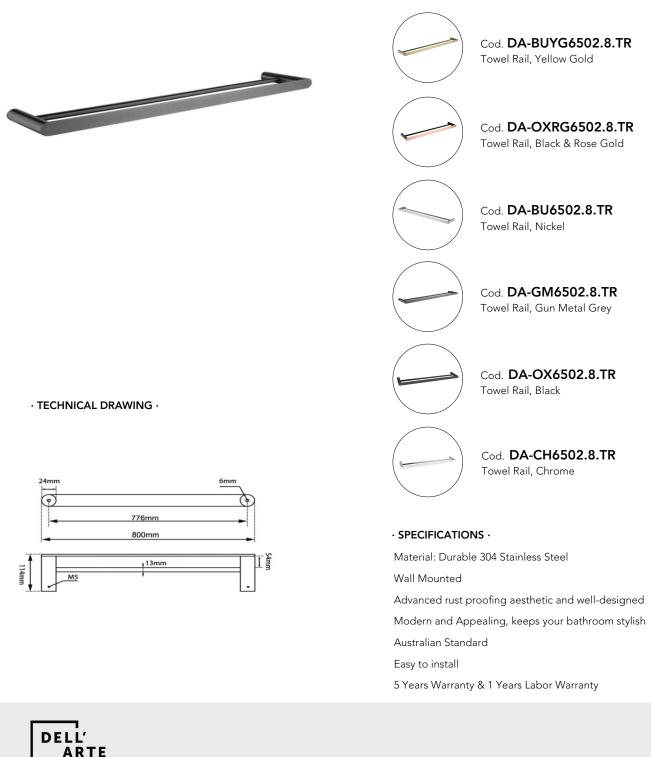

## FAUCET

## RUSHY Seris Brushed Gun Metal Grey Double Towel Rail 800mm



## For detailed information, please see our website www.dellarte.us

Legal disclaimer: The details provided by this technical file have an informational purpose, thus no contractual value. To obtain further information about the materials and the installation, please contact one of our sales advisors. DELL'ARTE Pty Ltd. reserves the right to modify or delete any information regarding its products. Weights, measurements and colours may be subject to small variations.

The copyright of this Fact Sheet, all content, graphic design and codes belongs to DELL'ARTE Pty Ltd. and therefore, reproduction, distribution, public communication, transformation or any other activity that can be done with the contents or even quoting the sources, without written consent is prohibited by DELL'ARTE Pty Ltd