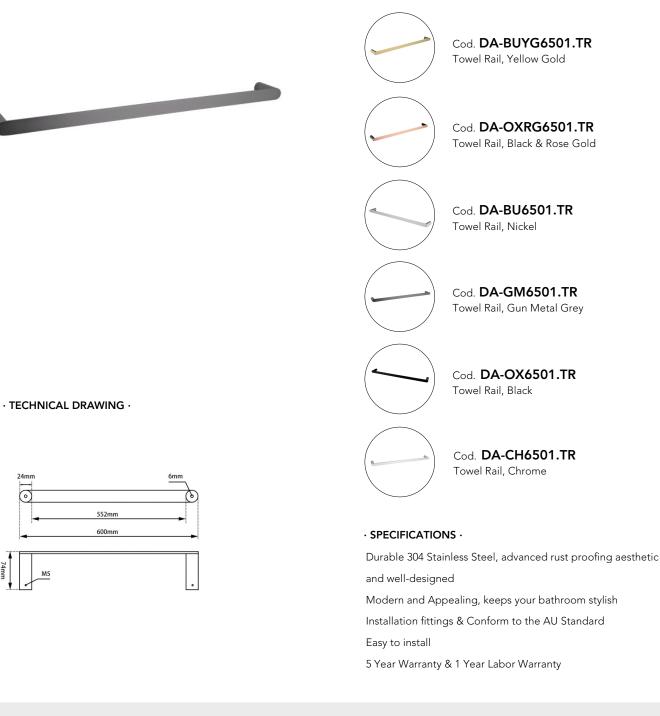

## FAUCET

## RUSHY Series Brushed Gun Metal Grey Single Towel Rail 600mm





## For detailed information, please see our website www.dellarte.us

Legal disclaimer: The details provided by this technical file have an informational purpose, thus no contractual value. To obtain further information about the materials and the installation, please contact one of our sales advisors. DELL'ARTE Pty Ltd. reserves the right to modify or delete any information regarding its products. Weights, measurements and colours may be subject to small variations.

The copyright of this Fact Sheet, all content, graphic design and codes belongs to DELL'ARTE Pty Ltd. and therefore, reproduction, distribution, public communication, transformation or any other activity that can be done with the contents or even quoting the sources, without written consent is prohibited by DELL'ARTE Pty L