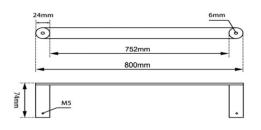

## · TECHNICAL DRAWING ·

## · SPECIFICATIONS ·

Material: Durable 304 Stainless Steel Length: 800mm Wall Mounted

Advanced rust proofing, aesthetic and well-designed

Modern and Appealing, keeps your bathroom stylish

Australian Standard Easy to install