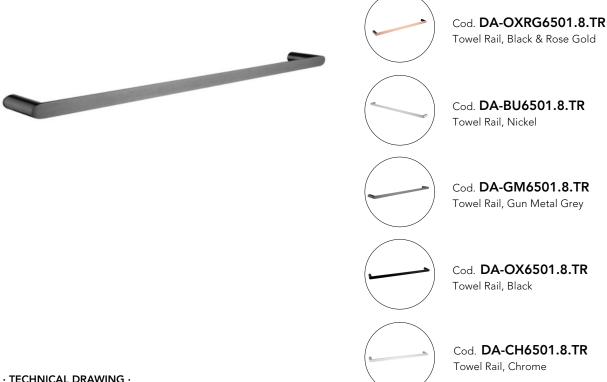

## FAUCET

**Round Gun Metal Grey 304 Stainless** Steel Single Towel Rail 800mm

## · SPECIFICATIONS ·

Material: Durable 304 Stainless Steel Length: 800mm Wall Mounted

Advanced rust proofing, aesthetic and well-designed

Modern and Appealing, keeps your bathroom stylish

Australian Standard Easy to install