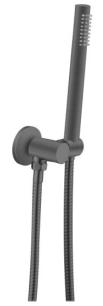

# **SHOWER**

**Round Gun Metal Grey Hand Shower Rail with Handheld Shower** 

Shower Station, Black Rose Gold

#### · SPECIFICATIONS ·

Solid Brass handheld spray 1.5m Stainless Steel Water Hose Brass shower holder G 1/2" Female End wall connector Australian Standard, Watermark WELS Reg No:S17433 WELS Star rating: 3 Star, 9L/M 15 Years Warranty