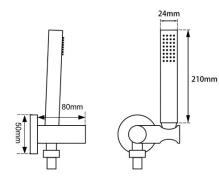

#### · TECHNICAL DRAWING ·

#### · SPECIFICATIONS ·

Solid Brass handheld spray 1.5m Stainless Steel Water Hose Brass shower holder G 1/2" Female End wall connector Australian Standard, Watermark WELS Reg No:S17433 WELS Star rating: 3 Star, 9L/M 15 Years Warranty