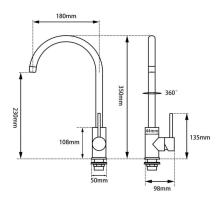

#### · TECHNICAL DRAWING ·

### · SPECIFICATIONS ·

Long Kitchen Mixer Tap w/ 360° Swivel Spout WELS Star Rating: 6 Star, 4L/M WELS Reg No:T32059 360 degree swivel spout 35mm Ceramic cartridge 15 Years Warranty & 2 Years Labor Warranty