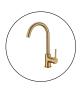

## Round Brushed Nickel Kitchen Sink Mixer Tap

Cod. **DA-BUYG1026.KM**Kitchen Sink, Brushed Yellow Gold

Cod. **DA-GM1026.KM** Kitchen Sink, Gun Metal Grey

Cod. **DA-BU1026.KM** Kitchen Sink, Brushed Nickel

### · SPECIFICATIONS ·

Long Kitchen Mixer Tap w/ 360° Swivel Spout WELS Star Rating: 6 Star, 4L/M WELS Reg No:T32059 360 degree swivel spout 35mm Ceramic cartridge 15 Years Warranty & 2 Years Labor Warranty