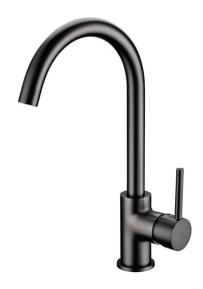

## Round Brushed Nickel Kitchen Sink Mixer Tap

Cod. **DA-BUYG1026.KM**Kitchen Sink, Brushed Yellow Gold

Cod. **DA-GM1026.KM** Kitchen Sink, Gun Metal Grey

Cod. **DA-BU1026.KM** Kitchen Sink, Brushed Nickel

### · SPECIFICATIONS ·

Long Kitchen Mixer Tap w/ 360° Swivel Spout WELS Star Rating: 6 Star, 4L/M WELS Reg No:T32059 360 degree swivel spout 35mm Ceramic cartridge 15 Years Warranty & 2 Years Labor Warranty