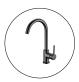

## Round Brushed Nickel Kitchen Sink Mixer Tap

Cod. **DA-BUYG1026.KM**Kitchen Sink, Brushed Yellow Gold

Cod. **DA-GM1026.KM** Kitchen Sink, Gun Metal Grey

Cod. **DA-BU1026.KM** Kitchen Sink, Brushed Nickel

### · SPECIFICATIONS ·

Long Kitchen Mixer Tap w/ 360° Swivel Spout WELS Star Rating: 6 Star, 4L/M WELS Reg No:T32059 360 degree swivel spout 35mm Ceramic cartridge 15 Years Warranty & 2 Years Labor Warranty