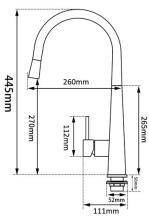

#### · TECHNICAL DRAWING ·

\*There will be 1-3mm difference due to manual measurement.