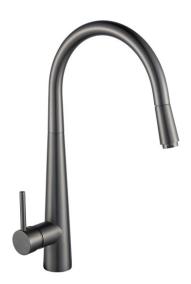

# Round Gun Metal Grey Pull Out Kitchen Sink Mixer Tap

Cod. **DA-OX1021.KM** Kitchen Sink, Matte Black

Cod. **DA-BUYG1021.KM** Kitchen Sink, Brushed Yellow Gold

Cod. **DA-CH1021.KM** Kitchen Sink, Chrome

Cod. **DA-GM1021.KM**Kitchen Sink, Gun Metal Grey

Cod. **DA-BU1021.KM**Kitchen Sink, Brushed Nickel