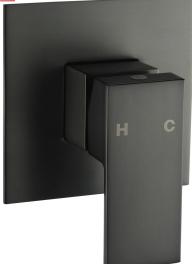

# Gun Metal Grey Shower Wall Mixer

Cod. DA-CH0106.ST Wall Mixer, Chrome

### · SPECIFICATIONS ·

Gun Metal Square Shower Bath Mixer Tap Solid brass body, Gun metal grey surface 35mm Ceramic Disc Cartridge 1x Square shower mixer tap