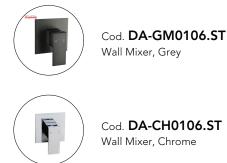

CLEARANCE



# FAUCET

# Gun Metal Grey Shower Wall Mixer



Cod. DA-CH0106.ST Wall Mixer, Chrome

#### · TECHNICAL DRAWING ·



### · SPECIFICATIONS ·

Gun Metal Square Shower Bath Mixer Tap Solid brass body, Gun metal grey surface 35mm Ceramic Disc Cartridge 1x Square shower mixer tap



## For detailed information, please see our website www.dellarte.us

Legal disclaimer: The details provided by this technical file have an informational purpose, thus no contractual value. To obtain further information about the materials and the installation, please contact one of our sales advisors. DELL'ARTE Pty Ltd. reserves the right to modify or delete any information regarding its products. Weights, measurements and colours may be subject to small variations.

The copyright of this Fact Sheet, all content, graphic design and codes belongs to DELL'ARTE Pty