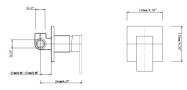

CLEARANCE



# FAUCET

# Gun Metal Grey Shower Wall Mixer



Cod. DA-CH0106.ST Wall Mixer, Chrome

#### · TECHNICAL DRAWING ·



### · SPECIFICATIONS ·

Gun Metal Square Shower Bath Mixer Tap Solid brass body, Gun metal grey surface 35mm Ceramic Disc Cartridge 1x Square shower mixer tap



## For detailed information, please see our website www.dellarte.us

Legal disclaimer: The details provided by this technical file have an informational purpose, thus no contractual value. To obtain further information about the materials and the installation, please contact one of our sales advisors. DELL'ARTE Pty Ltd. reserves the right to modify or delete any information regarding its products. Weights, measurements and colours may be subject to small variations.

The copyright of this Fact Sheet, all content, graphic design and codes belongs to DELL'ARTE Pty Ltd. and therefore, reproduction, distribution, public communicatio