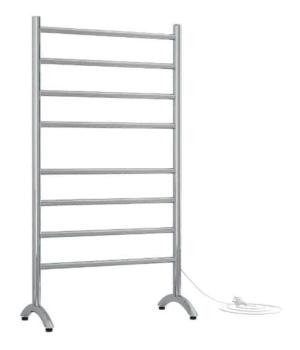

# FS66E Straight Round Free-Standing Heated Towel Rail

#### · SPECIFICATIONS ·

Output: 100Watts
IP Rating: IP55
Warranty: 7yrs
Lead Length: 1.4m
Voltage: 240Volt
No of Bars: 8

Wiring Type: Exposed (plugin) only Wiring Position: Bottom of the rail