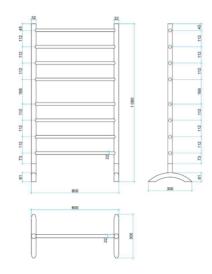

#### · TECHNICAL DRAWING ·

#### · SPECIFICATIONS ·

Output: 100Watts
IP Rating: IP55
Warranty: 7yrs
Lead Length: 1.4m
Voltage: 240Volt
No of Bars: 8

Wiring Type: Exposed (plugin) only Wiring Position: Bottom of the rail