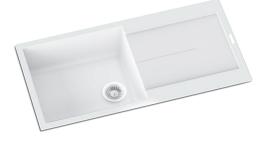

## **KITCHEN SINKS**

Carysil White Single Bowl with Drainer Granite Kitchen Sink 1000\*440mm

Single Sink, Black

Cad DA Enigma D 1001 White

Cod. DA-Enigma D-100L Black

Cod. **DA-Enigma D-100L White** Single Sink, White

## $\cdot \text{ SPECIFICATIONS} \cdot \\$

Material Granite Quartz Stone Capacity 42L Waste Size 90mm Thickness 10mm Internal Radius R10 Overall Size 1000\*500\*200mm Bowl Size 480\*440\*200mm Cut Out Size 980x480mm