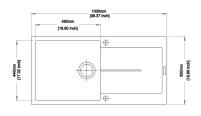

## · TECHNICAL DRAWING ·

## $\cdot \text{ SPECIFICATIONS} \cdot \\$

Material Granite Quartz Stone Capacity 42L Waste Size 90mm Thickness 10mm Internal Radius R10 Overall Size 1000\*500\*200mm Bowl Size 480\*440\*200mm Cut Out Size 980x480mm