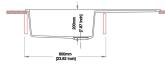

## · TECHNICAL DRAWING ·

## $\cdot \text{ SPECIFICATIONS} \cdot \\$

Material Granite Quartz Stone Capacity 42L Waste Size 90mm Thickness 10mm Internal Radius R10 Overall Size 1000\*500\*200mm Bowl Size 480\*440\*200mm Cut Out Size 980x480mm