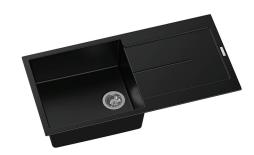

# Carysil Black Single Bowl with Drainer Granite Kitchen Sink 1000\*440mm

Cod. **DA-Enigma D-100L Black** Single Sink, Black

Cod. **DA-Enigma D-100L White** Single Sink, White

#### · SPECIFICATIONS ·

Material Granite Quartz Stone
Capacity 42L
Waste Size 90mm
Thickness 10mm
Internal Radius R10
Overall Size 1000\*500\*200mm
Bowl Size 480\*440\*200mm
Cut Out Size 980x480mm