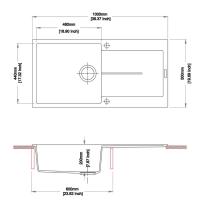

#### · TECHNICAL DRAWING ·

#### · SPECIFICATIONS ·

Material Granite Quartz Stone
Capacity 42L
Waste Size 90mm
Thickness 10mm
Internal Radius R10
Overall Size 1000\*500\*200mm
Bowl Size 480\*440\*200mm
Cut Out Size 980x480mm