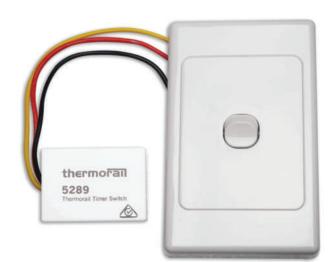

# Thermorail ET12C Eco Timer

### · SPECIFICATIONS ·

IP Rating: IP30 Warranty: 1yr

Voltage: 240Volt

Wiring Type: Concealed (hardwired)
Wiring Position: Centre back