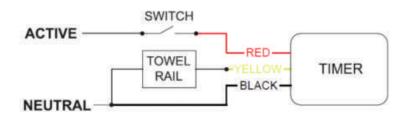

# **HEATED TOWEL RAILS**

# Thermorail ET12C Eco Timer



#### · TECHNICAL DRAWING ·



### · SPECIFICATIONS ·

IP Rating: IP30 Warranty: 1yr

Voltage: 240Volt

Wiring Type: Concealed (hardwired)
Wiring Position: Centre back



## For detailed information, please see our website www.dellarte.us

Legal disclaimer: The details provided by this technical file have an informational purpose, thus no contractual value. To obtain further information about the materials and the installation, please contact one of our sales advisors. DELL'ARTE Pty Ltd. reserves the right to modify or delete any information regarding its products. Weights, measurements and colours may be subject to small variations.