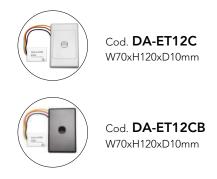

# Thermorail ET12C Eco Timer

### · SPECIFICATIONS ·

IP Rating: IP30 Warranty: 1yr

Voltage: 240Volt

Wiring Type: Concealed (hardwired)
Wiring Position: Centre back