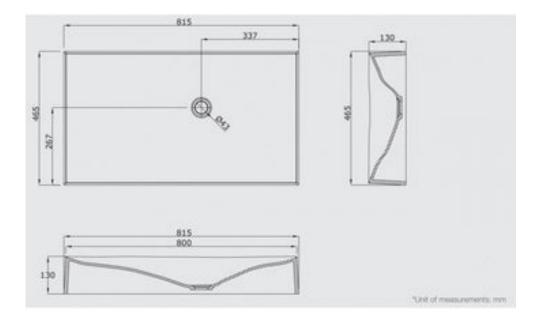

## **·TECHNICAL DRAWING ·**

## · SPECIFICATIONS ·

- SKU: DA-Dune-Black / DA-Dune-White
- Material: Sani-Quartz (Composite Quartz)
- Installation: Above counter mounting
- Tap Hole: NO
- Pop Up Waste: Included
- Strainer Waste: Included
- Dimension: 815mm x 465mm x 130mm
- Feature 1: The hard Sani-Quartz gives it strength and long-lasting endurance.
- Feature 2 : Easy-to-clean smooth lines.
- Warranty
  - o 5 years for general use