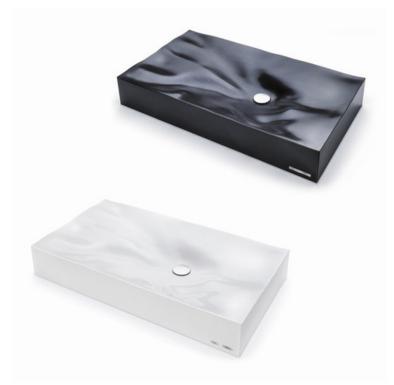

## · SPECIFICATIONS ·

- SKU: DA-Dune-Black / DA-Dune-White
- Material: Sani-Quartz (Composite Quartz)
- Installation: Above counter mounting
- Tap Hole: NO
- Pop Up Waste: Included
- Strainer Waste: Included
- Dimension: 815mm x 465mm x 130mm
- Feature 1: The hard Sani-Quartz gives it strength and long-lasting endurance.
- Feature 2 : Easy-to-clean smooth lines.
- Warranty
  - o 5 years for general use