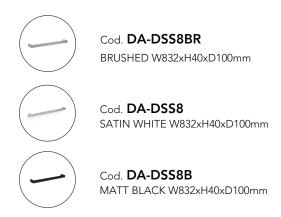

# **Square Single Bar Heated Towel Rail**

#### · SPECIFICATIONS ·

Output30Watts

IP RatingIP45

Warranty7yrs

Lead Length2m

Voltage12Volt

No of Bars1

 $\label{thm:concealed} \mbox{Wiring TypeConcealed (hardwired)}$ 