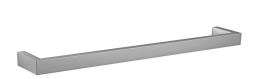

# **Square Single Bar Heated Towel Rail**

#### · SPECIFICATIONS ·

Output30Watts

IP RatingIP45

Warranty7yrs

Lead Length2m

Voltage12Volt

No of Bars1

 $\label{thm:concealed} \mbox{Wiring TypeConcealed (hardwired)}$ 