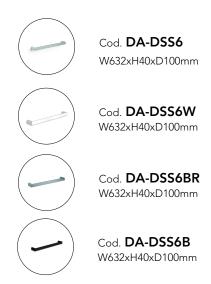

# **DA-DSS6 Square Single Bar Heated Towel Rail**

#### · SPECIFICATIONS ·

Output23Watts

IP RatingIP45

Warranty10yrs

Lead Length2m

Voltage12Volt No of Bars1

Wiring TypeConcealed (hardwired)

Wiring PositionRight hand side

Distance Between Mounting Points (Left to Right)612mm