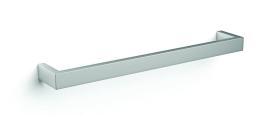

# **DA-DSS6 Square Single Bar Heated Towel Rail**

#### · SPECIFICATIONS ·

Output23Watts

IP RatingIP45

Warranty10yrs

Lead Length2m

Voltage12Volt No of Bars1

Wiring TypeConcealed (hardwired)

Wiring PositionRight hand side

Distance Between Mounting Points (Left to Right)612mm