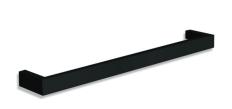

# **DA-DSS6B Square Single Bar Heated Towel Rail**

#### · SPECIFICATIONS ·

Output23Watts

IP RatingIP45

Warranty10yrs

Lead Length2m

Voltage12Volt No of Bars1

Wiring TypeConcealed (hardwired)

Wiring PositionRight hand side

Distance Between Mounting Points (Left to Right)612mm