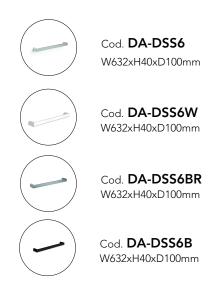

# **DA-DSS6B Square Single Bar Heated Towel Rail**

#### · TECHNICAL DRAWING ·

\*Please note the mounting brackets for DSC6, DSP6, DSP6B and DSP6BR look slightly different