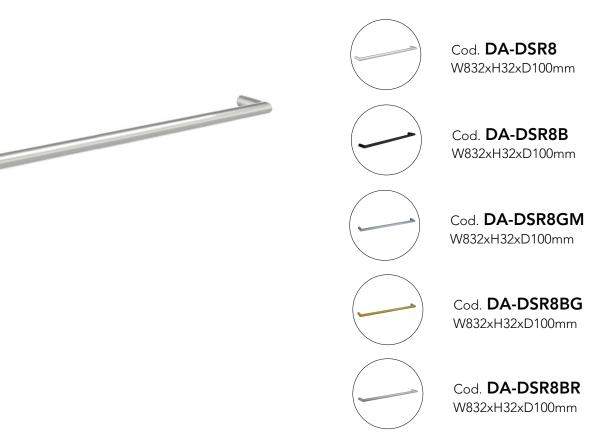

## DA-DSR8 Round Single Bar Heated Towel Rail

· TECHNICAL DRAWING ·

## · SPECIFICATIONS ·

Output: 23Watts

IP Rating: IP45

Warranty: 10yrs

Lead Length: 2m

Voltage: 12Volt

No of Bars: 1

Wiring Type: Concealed (hardwired)

Wiring Position: Right hand side

Distance Between Mounting Points (Left to Right): 800mm