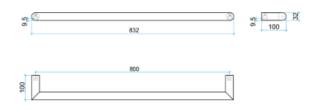

## DA-DSR8 Round Single Bar Heated Towel Rail

· TECHNICAL DRAWING ·

Wiring Position: Right hand side

Distance Between Mounting Points (Left to Right): 800mm