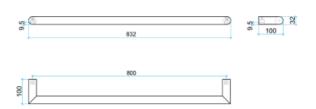

#### · TECHNICAL DRAWING ·

#### · SPECIFICATIONS ·

Output: 23Watts
IP Rating: IP45
Warranty: 10yrs
Lead Length: 2m
Voltage: 12Volt
No of Bars: 1

Wiring Type: Concealed (hardwired)
Wiring Position: Right hand side

Distance Between Mounting Points (Left to Right): 800mm