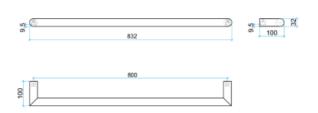

#### · TECHNICAL DRAWING ·

#### · SPECIFICATIONS ·

Output: 23Watts
IP Rating: IP45
Warranty: 10yrs
Lead Length: 2m
Voltage: 12Volt
No of Bars: 1

Wiring Type: Concealed (hardwired)
Wiring Position: Right hand side

Distance Between Mounting Points (Left to Right): 800mm