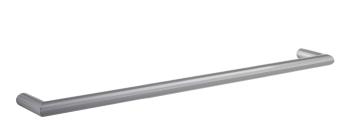

# DA-DSR8BR Round Single Bar Heated Towel Rail

Cod. **DA-DSR8** W832xH32xD100mm

Cod. **DA-DSR8B** W832xH32xD100mm

Cod. **DA-DSR8GM** W832xH32xD100mm

Cod. **DA-DSR8BG** W832xH32xD100mm

Cod. **DA-DSR8BR** W832xH32xD100mm

#### · SPECIFICATIONS ·

Output: 23Watts
IP Rating: IP45
Warranty: 10yrs
Lead Length: 2m
Voltage: 12Volt
No of Bars: 1

Wiring Type: Concealed (hardwired)
Wiring Position: Right hand side

Distance Between Mounting Points (Left to Right): 800mm