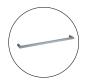

# DA-DSR8BG Round Single Bar Heated Towel Rail

Cod. **DA-DSR8** W832xH32xD100mm

Cod. **DA-DSR8B** W832xH32xD100mm

Cod. **DA-DSR8GM** W832xH32xD100mm

Cod. **DA-DSR8BG** W832xH32xD100mm

Cod. **DA-DSR8BR** W832xH32xD100mm

#### · SPECIFICATIONS ·

Output: 23Watts IP Rating: IP45 Warranty: 10yrs Lead Length: 2m Voltage: 12Volt No of Bars: 1

Wiring Type: Concealed (hardwired)
Wiring Position: Right hand side

Distance Between Mounting Points (Left to Right): 800mm