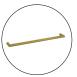

# DA-DSR8BG Round Single Bar Heated Towel Rail

Cod. **DA-DSR8** W832xH32xD100mm

Cod. **DA-DSR8B** W832xH32xD100mm

Cod. **DA-DSR8GM** W832xH32xD100mm

Cod. **DA-DSR8BG** W832xH32xD100mm

Cod. **DA-DSR8BR** W832xH32xD100mm

#### · SPECIFICATIONS ·

Output: 23Watts IP Rating: IP45 Warranty: 10yrs Lead Length: 2m Voltage: 12Volt No of Bars: 1

Wiring Type: Concealed (hardwired)
Wiring Position: Right hand side

Distance Between Mounting Points (Left to Right): 800mm