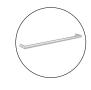

# DA-DSR8BG Round Single Bar Heated Towel Rail

Cod. **DA-DSR8** W832xH32xD100mm

Cod. **DA-DSR8B** W832xH32xD100mm

Cod. **DA-DSR8GM** W832xH32xD100mm

Cod. **DA-DSR8BG** W832xH32xD100mm

Cod. **DA-DSR8BR** W832xH32xD100mm

#### · SPECIFICATIONS ·

Output: 23Watts IP Rating: IP45 Warranty: 10yrs Lead Length: 2m Voltage: 12Volt No of Bars: 1

Wiring Type: Concealed (hardwired)
Wiring Position: Right hand side

Distance Between Mounting Points (Left to Right): 800mm