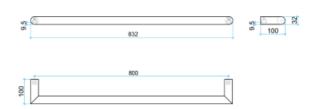

#### · TECHNICAL DRAWING ·

#### · SPECIFICATIONS ·

Output: 23Watts IP Rating: IP45 Warranty: 10yrs Lead Length: 2m Voltage: 12Volt No of Bars: 1

Wiring Type: Concealed (hardwired)
Wiring Position: Right hand side

Distance Between Mounting Points (Left to Right): 800mm