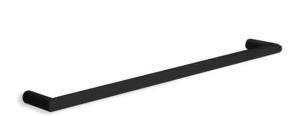

# DA-DSR8B Round Single Bar Heated Towel Rail

Cod. **DA-DSR8** W832xH32xD100mm

Cod. **DA-DSR8B** W832xH32xD100mm

Cod. **DA-DSR8GM** W832xH32xD100mm

Cod. **DA-DSR8BG** W832xH32xD100mm

Cod. **DA-DSR8BR** W832xH32xD100mm

#### · SPECIFICATIONS ·

Output: 23Watts
IP Rating: IP45
Warranty: 10yrs
Lead Length: 2m
Voltage: 12Volt
No of Bars: 1

Wiring Type: Concealed (hardwired)
Wiring Position: Right hand side

Distance Between Mounting Points (Left to Right): 800mm