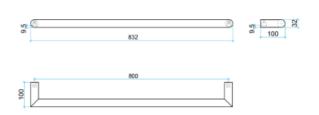

#### · TECHNICAL DRAWING ·

#### · SPECIFICATIONS ·

Output: 23Watts
IP Rating: IP45
Warranty: 10yrs
Lead Length: 2m
Voltage: 12Volt
No of Bars: 1

Wiring Type: Concealed (hardwired)
Wiring Position: Right hand side

Distance Between Mounting Points (Left to Right): 800mm