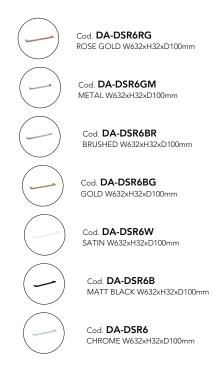

### · SPECIFICATIONS ·

Product CodeDSR6BR

Output18Watts

IP RatingIP45

Warranty7yrs

Lead Length2m

Voltage12Volt

No of Bars1

Wiring TypeConcealed (hardwired)

Wiring PositionRight hand side

Distance Between Mounting Points (Left to Right)600mm