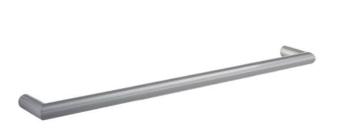

# Round Brushed Single Bar Heated Towel Rail

### · SPECIFICATIONS ·

Product CodeDSR6BR

Output18Watts

IP RatingIP45

Warranty7yrs

Lead Length2m

Voltage12Volt

No of Bars1

Wiring TypeConcealed (hardwired)

Wiring PositionRight hand side

Distance Between Mounting Points (Left to Right)600mm