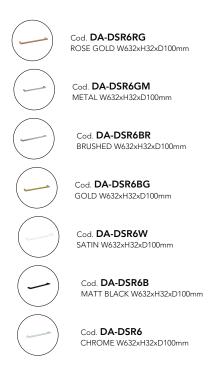

#### · SPECIFICATIONS ·

Product CodeDSR6W

Output18Watts

IP RatingIP45

Warranty7yrs

Lead Length2m

Voltage12Volt

No of Bars1