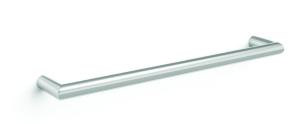

# **Round Single Bar Heated Towel Rail**

#### · SPECIFICATIONS ·

Product CodeDSR6W

Output18Watts

IP RatingIP45

Warranty7yrs

Lead Length2m

Voltage12Volt

No of Bars1