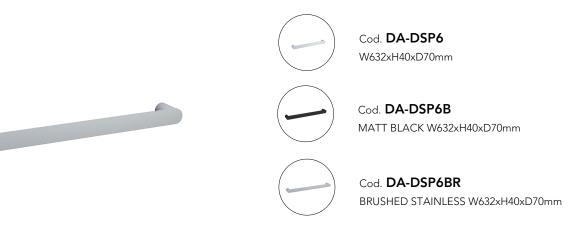

## Flat Pill Single Bar Heated Towel Rail

#### · SPECIFICATIONS ·

- Output13Watts
- IP RatingIP45
- Warranty7yrs
- Lead Length2m
- Voltage12Volt
- No of Bars1
- Wiring TypeConcealed (hardwired)
- Wiring PositionRight hand side
- Distance Between Mounting Points (Left to Right)