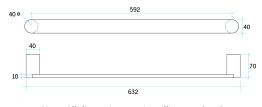

# **HEATED TOWEL RAILS**

## Flat Pill Single Bar Heated Towel Rail



### · TECHNICAL DRAWING ·



Note: All dimensions are in millimetres (mm)

#### · SPECIFICATIONS ·

- Output13Watts
- IP RatingIP45
- Warranty7yrs
- Lead Length2m
- Voltage12Volt
- No of Bars1
- Wiring TypeConcealed (hardwired)
- Wiring PositionRight hand side
- Distance Between Mounting Points (Left to Right)



### For detailed information, please see our website www.dellarte.us

Legal disclaimer: The details provided by this technical file have an informational purpose, thus no contractual value. To obtain further information about the materials and the installation, please contact one of our sales advisors. DELL'ARTE Pty Ltd. reserves the right to modify or delete any information regarding its products. Weights, measurements and colours may be subject to small variations.

The copyright of this Fact Sheet, all c