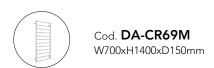

#### · TECHNICAL DRAWING ·

### · SPECIFICATIONS ·

Output153Watts

IP RatingIP55

Warranty 10 yrs

Lead Length1.8m

Voltage240Volt

No of Bars12

Wiring TypeMultiflex - Concealed (hardwired) or exposed (plugin)  $\,$ 

Wiring PositionAny of the four mounting positions

Distance Between Mounting Points (Top to Bottom)1200mm

Distance Between Mounting Points (Left to Right)668mm