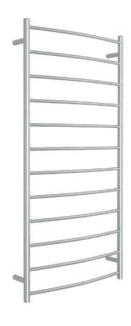

### **Curved Round Ladder Heated Towel Rail**

### · SPECIFICATIONS ·

Output153Watts

IP RatingIP55

Warranty 10 yrs

Lead Length1.8m

Voltage240Volt

No of Bars12

Wiring TypeMultiflex - Concealed (hardwired) or exposed (plugin)  $\,$ 

Wiring PositionAny of the four mounting positions

Distance Between Mounting Points (Top to Bottom)1200mm

Distance Between Mounting Points (Left to Right)668mm