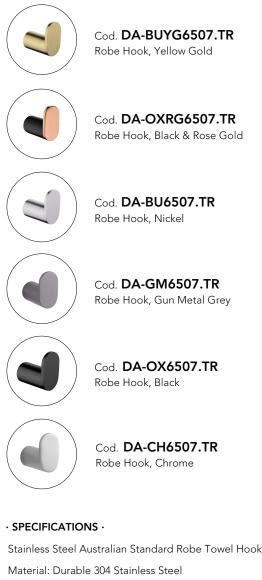

## **RUSHY Series Brushe Chrome Robe Hook**

· TECHNICAL DRAWING ·

Material: Durable 304 Stainless Steel Wall Mounted Advanced rust proofing Saving space and easy cleaning Easy to install

5 year warranty & 1 year labor warranty