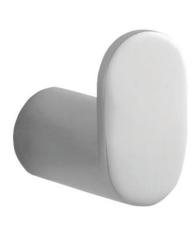

## **RUSHY Series Brushe Chrome Robe Hook**

· TECHNICAL DRAWING ·

Material: Durable 304 Stainless Steel Wall Mounted Advanced rust proofing Saving space and easy cleaning Easy to install

5 year warranty & 1 year labor warranty