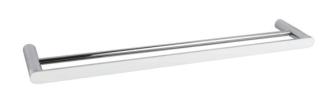

# RUSHY Seris Brushed Chrome Double Towel Rail 800mm

Cod. **DA-BUYG6502.8.TR** Towel Rail, Yellow Gold

Cod. **DA-OXRG6502.8.TR** Towel Rail, Black & Rose Gold

Cod. **DA-BU6502.8.TR** Towel Rail, Nickel

Cod. **DA-GM6502.8.TR**Towel Rail, Gun Metal Grey