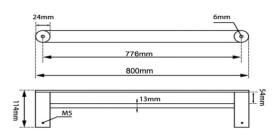

#### · TECHNICAL DRAWING ·

#### · SPECIFICATIONS ·

Material: Durable 304 Stainless Steel

Wall Mounted

Advanced rust proofing aesthetic and well-designed

Modern and Appealing, keeps your bathroom stylish

Australian Standard

Easy to install