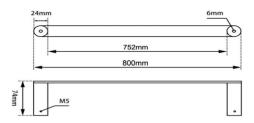

## · TECHNICAL DRAWING ·

## · SPECIFICATIONS ·

Material: Durable 304 Stainless Steel

Length: 800mm Wall Mounted

Advanced rust proofing, aesthetic and well-designed

Modern and Appealing, keeps your bathroom stylish

Australian Standard