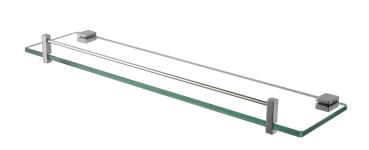

### **BLAZE Chrome Glass Shelf Holder 500mm**

Cod. **DA-OX6314.TR**Glass Shelf Holder, Black

Cod. **DA-CH6314.TR**Glass Shelf Holder, Chrome

#### · SPECIFICATIONS ·

Bathroom Glass Storage Shelf 500mm Stainless Steel holder

Material: Durable 304 Stainless Steel

1 x Glass Shelf

Accessories included for easy installation