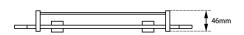

# **FAUCET**

### **BLAZE Chrome Glass Shelf Holder 500mm**





Cod. **DA-OX6314.TR**Glass Shelf Holder, Black



Cod. **DA-CH6314.TR**Glass Shelf Holder, Chrome

#### · TECHNICAL DRAWING ·





#### · SPECIFICATIONS ·

Bathroom Glass Storage Shelf 500mm Stainless Steel holder

Material: Durable 304 Stainless Steel

1 x Glass Shelf

Accessories included for easy installation



## For detailed information, please see our website www.dellarte.us

Legal disclaimer: The details provided by this technical file have an informational purpose, thus no contractual value. To obtain further information about the materials and the installation, please contact one of our sales advisors. DELL'ARTE Pty Ltd. reserves the right to modify or delete any information regarding its products. Weights, measurements and colours may be subject to small variations.