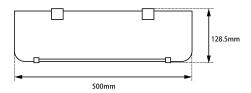

#### · TECHNICAL DRAWING ·

#### · SPECIFICATIONS ·

Bathroom Glass Storage Shelf 500mm Stainless Steel holder

Material: Durable 304 Stainless Steel

1 x Glass Shelf

Accessories included for easy installation