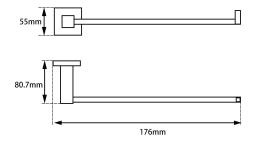

#### · TECHNICAL DRAWING ·

#### · SPECIFICATIONS ·

Internal installation

AU Standard

Material: Durable 304 Stainless Steel Construction

4 mounting holes to avoid the damage of the wall due to installation error

Dimensions: 176mmL x 80.7mmW x 55mmH