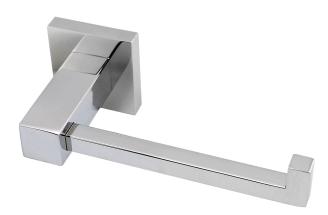

## **BLAZE Chrome Toilet Paper Roll Holder**

Toilet Paper Roll Holder, Chrome

#### · SPECIFICATIONS ·

Internal installation

AU Standard

Material: Durable 304 Stainless Steel Construction

4 mounting holes to avoid the damage of the wall due to installation error

Dimensions: 176mmL x 80.7mmW x 55mmH